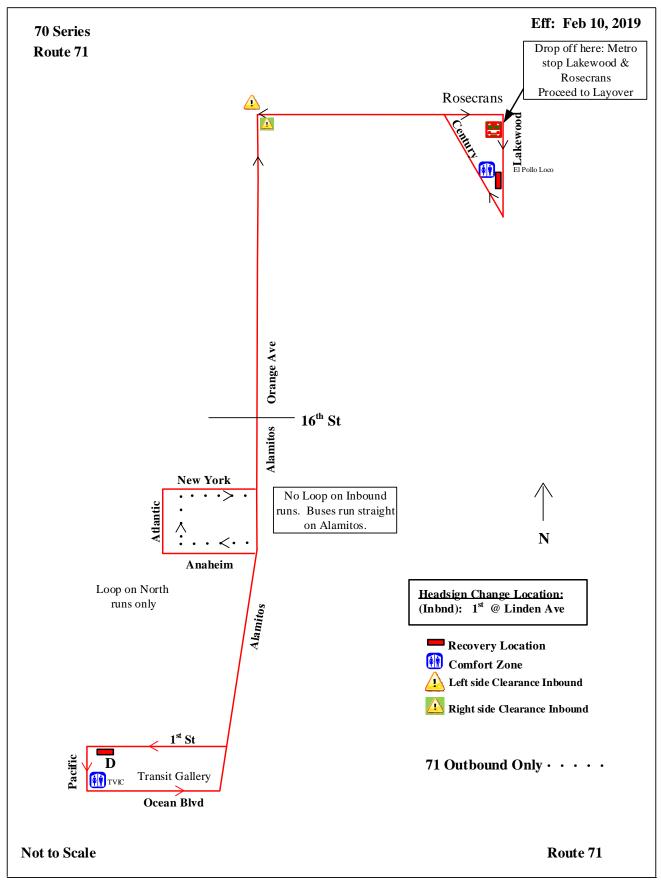

## **Inbound**

From the recovery location on Lakewood Blvd (South bound) Right Turn Century Blvd Left Turn Rosecrans Ave Left Turn Orange Orange Merges with Alamitos S/B Alamitos Ave S/B Right Turn 1st Street

Pull into (Transit Gallery) Shelter "D"

(Headsign Change Location 1st Street at Linden Ave.)

## **Outbound**

From Transit Gallery Shelter " D"
(West bound 1st Street)
Left Pacific Ave
Left Turn Ocean.
Left Turn Alamitos Ave
Left Turn Anaheim Street
Right Turn Atlantic Ave
Right Turn New York St
Left Turn Alamitos St.
Merge Orange Ave N/B
Alamitos turns into Orange Ave
Right Turn Rosecrans Ave
Right Turn Lakewood Blvd

Pull into Recovery Location at Lakewood before Century

(Headsign Change Location Garfield at Richfield)

(See Foot Notes Or Maps If you are required to do a turn-around on any trip)

Note: Turn Sheets Do Not Over Rule Running Board Sheets. Operators Have An Individual Responsibility To Read And Understand Each Running Board Sheet And Follow Any Instruction Accordingly.... (Revised 2-5-19)